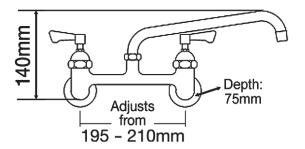

Base: AJ-W-40 Pedestal: Twin Hole Mount: Panel mounted Water Feed: Twin Controls: Lever Tap Type: Twin Mixer Spout: 300mm swivel **Accreditation: WRAS** 

## **TECHNICAL INFO**

- Connection(s): 1/2-inch
- Panel hole: 25mm
- Recommended working pressure: 1.5 5 bar
- Flow rates: 6.10 lpm tested at 3 bar pressure.